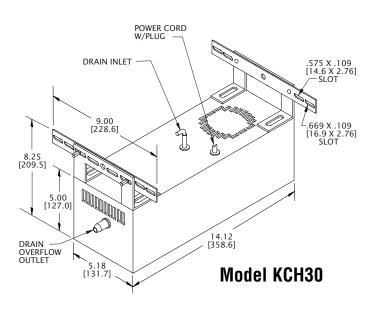

#### **UNIT APPLICATIONS**

KCH20 & K2CH20 for use on Kooltronic Micro-Mini Air Conditioners.

KCH30 & K2CH30 for use on Kooltronic Panel Mount Air Conditioners and Water-to-Air Heat Exchangers.

#### **CAPACITY**

Units capable of evaporating up to 8 ounces of water per hour under normal operating conditions.

Dimensions, inches [metric], are for reference only and subject to change.