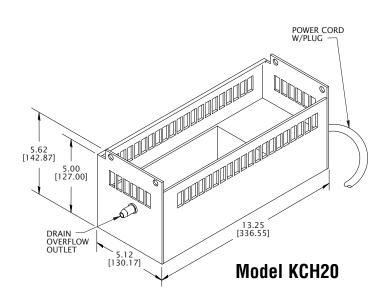

#### **UNIT APPLICATIONS**

KCH20 & K2CH20 for use on Kooltronic Micro-Mini Air Conditioners.

KCH30 & K2CH30 for use on Kooltronic Panel Mount Air Conditioners and Water-to-Air Heat Exchangers.

#### **CAPACITY**

Units capable of evaporating up to 8 ounces of water per hour under normal operating conditions.

Dimensions, inches [metric], are for reference only and subject to change.