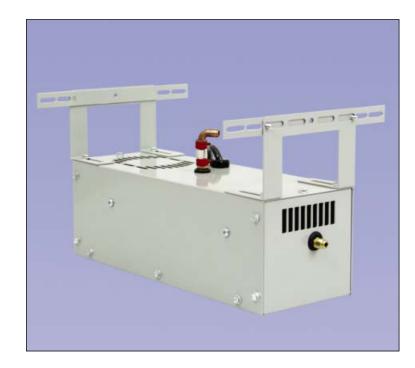

Condensate evaporator kits are available for attachment to the bottom of Micro-Mini, Air or Water Cooled Panel Mounted Air Conditioners, and Water-to-Air Heat Exchangers.\*\*

Condensate is collected, vaporized and discharged to the surrounding air.\*

#### **UNIT APPLICATIONS**

KCH20 & K2CH20 for use on Kooltronic Micro-Mini Air Conditioners.

KCH30 & K2CH30 for use on Kooltronic Panel Mount Air Conditioners and Water-to-Air Heat Exchangers.