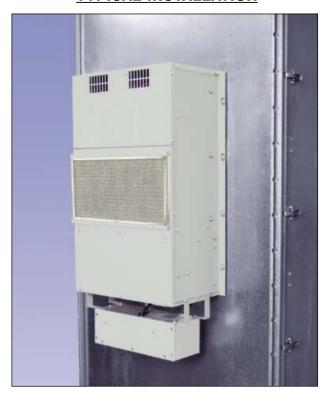

cord set allows for easy cleaning of evaporator pan



Condensate evaporator kits are available for attachment to the bottom of Micro-Mini, Air or Water Cooled Panel Mounted Air Conditioners, and Water-to-Air Heat Exchangers.\*\*

Condensate is collected, vaporized and discharged to the surrounding air.\*

<sup>\*</sup> All units include a safety overflow drain which discharges excessive condensate when required. Overflow may occur when cabinets are poorly sealed, or when cabinet doors are frequently opened, permitting the invasion of moisture-laden air.

<sup>\*\*</sup> Condensate Evaporators are standard equipment on Kooltronic TrimLine and Advantage Series, Horizontal Top-Mounted, Profile Series, SlimKool Series and selected Guardian/GuardianX Series models.

#### TYPICAL INSTALLATION



KA4C4P28 with KCH30 shown

#### **INSTALLATION**

- 1) Adjust Brackets to match Air Conditioner width
- 2) Attach unit to Air Conditioner
- 3) Connect drain tube of A/C to Evaporator
- 4) Connect to power supply

#### **UNIT APPLICATIONS**

KCH20 & K2CH20 for use on Kooltronic Micro-Mini Air Conditioners.

KCH30 & K2CH30 for use on Kooltronic Panel Mount Air Conditioners and Water-to-Air Heat Exchangers.

#### **ELECTRICAL REQUIREMENTS**

| KCH20  | 115 Volt | 2.5 amps | 50/60 Hz |
|--------|----------|----------|----------|
| K2CH20 | 230 Volt | 1.2 amps | 50/60 Hz |
| KCH30  | 115 Volt | 2.6 amps | 50/60 Hz |
| K2CH30 | 230 Volt | 1.3 amps | 50/60 Hz |

- Voltage need not match Air Conditioner as long as unit is connected to a matching power source.
- 115 Volt units are furnished with