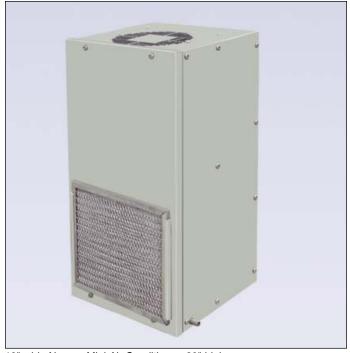

## Product Information NM Series



## 10" TRIMLINE NARROW-MINI AIR CONDITIONERS

Kooltronic's TrimLine 10" wide Narrow-Mini Air Conditioners are especially designed to address the need for closed-loop cooling equipment to fit on extremely small cabinets or door panels. This supplements our popular Micro-Mini series.

This compact design provides 2,900 BTU/H of cooling within its 20" cooling circuit. The TrimLine Narrow-Mini includes a built-in Condensate Evaporator as well as a Programmable Thermostat, which allows more accurate and versatile performance features. The Narrow-Mini models are UL/CUL Listed and maintain a NEMA 12 Rating.



10" wide Narrow-Mini Air Conditioner, 20" high

## **FEATURES**

- Compact design with slim 10" wide mounting footprint
- Capacity of 2,900 BTU/H
- CFC-Free Refrigerant
- Built-in Condensate Evaporator eliminates the need for draining normal condensate
- Epoxy-Coated Evaporator Coils
- NEMA 12 Rating Maintained (UL50)
- Programmable Temperature Alarm
- Programmable Thermostat
- UL/CUL Listed



KOOLTRONIC, INC. K241 (1/21) CDR: 20293)