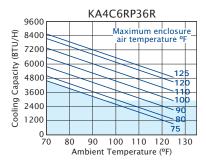

KOOLTRONIC forms the corners of the **ADVANTAGE Series** Air Conditioners to create seamless, rounded edges that are strong and attractive.

The cooling capacity of the RP36 is shown in the chart above.