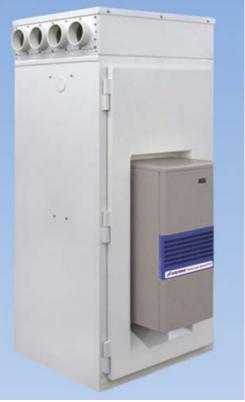

# Advantage Series Air Conditioners

The *Advantage Series* Air Conditioners are designed specifically for cooling electronic enclosures and can be used for both indoor and outdoor applications - right out of the box!

No more bulky unattractive weatherhoods. No more worries over what options to specify for outdoor applications.

Expertly designed and crafted, the *Advantage Series* boasts a stylish appearance with rounded edges, no visible hardware and a baked powder finish to blend easily with contemporary enclosure designs.

Servicability has been made easier by incorporating a "knock-down" sheetmetal design which provides quick access to internal components.

These air conditioners are available in capacities from 2,000 to 6,000 BTU/H in four heights.