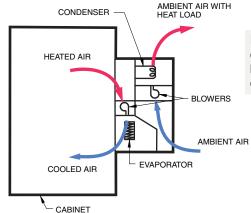

In hermetic air conditioners a condenser, evaporator and two blowers combine to chill the air circulating in the enclosure.

#### **VAPOR COMPRESSION CYCLE**

Heat is removed by enclosure air conditioners and discharged by means of the vapor compressor refrigeration cycle. This takes place in a hermetically sealed system. Refrigerant in vapor form is forced into the condenser heat exchanger, where it is cooled and condenses into a liquid. Refrigerant enters the evaporator as a liquid beginning to vaporize. As the blower-driven heated air from the enclosure passes through the evaporator heat exchanger the refrigerant absorbs the heat, and the conversion to vapor is completed. Any moisture in the air is removed by condensation. The cool, dehumidified air is then returned to the cabinet.