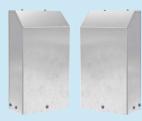

# Advantage Series Air Conditioners

The *Advantage Series* Air Conditioners are designed specifically for cooling electronic enclosures and can be used for both indoor and outdoor applications - right out of the box!

No more bulky unattractive weatherhoods. No more worries over what options to specify for outdoor applications.

Expertly designed and crafted, the *Advantage Series* boasts a stylish appearance with rounded edges, no visible hardware and a baked powder finish to blend easily with contemporary enclosure designs.

Servicability has been made easier by incorporating a "knock-down" sheetmetal design which provides quick access to internal components.

These air conditioners are available in capacities from 2,000 to 6,000 BTU/H in four heights.

KOOLTRONIC forms the corners of the **ADVANTAGE Series** Air Conditioners to create seamless, rounded edges that are strong and attractive.

The cooling capacity of the RP36 is shown in the chart above.

## Typical Advantage Series Air Conditioner