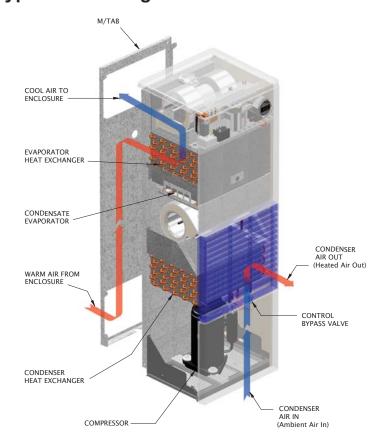

In hermetic air conditioners a condenser, evaporator and two blowers combine to chill the air circulating in the enclosure.

## Typical Advantage Series Air Conditioner

#### **VAPOR COMPRESSION CYCLE**

Heat is removed by enclosure air conditioners and discharged by means of the vapor compressor refrigeration cycle. This takes place in a hermetically sealed system. Refrigerant in vapor form is forced into the condenser heat exchanger, where it is cooled and condenses into a liquid. Refrigerant enters the evaporator as a liquid beginning to vaporize. As the blower-driven heated air from the enclosure passes through the evaporator heat exchanger the refrigerant absorbs the heat, and the conversion to vapor is completed. Any moisture in the air is removed by condensation. The cool, dehumidified air is then returned to the cabinet.