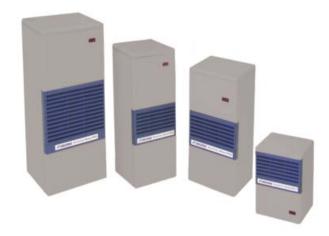

Servicability has been made easier by incorporating a "knock-down" sheetmetal design which provides quick access to internal components.

These air conditioners are available in capacities from 2,000 to 6,000 BTU/H in four heights.