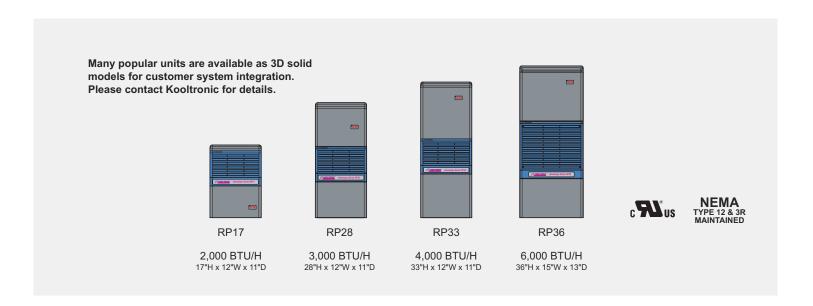

Servicability has been made easier by incorporating a "knock-down" sheetmetal design which provides quick access to internal components.

These air conditioners are available in capacities from 2,000 to 6,000 BTU/H in four heights.

meet individual requirements.

NEMA Type 12 & 3R Ratings make the *Advantage Series* the perfect choice for almost any application where closed-loop cooling is needed:

- ✓ Telecommunications
- ✓ Industrial
- ✓ Medical
- ✓ Transportation
- ✔ Pharmaceutical
- ✓ Security
- ✓ Machine Tool