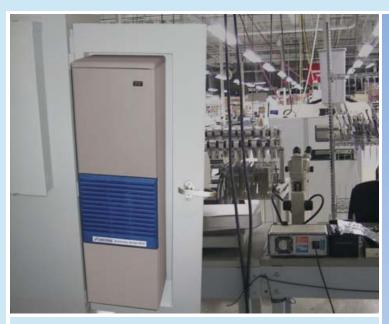

## **Air Conditioners:**

# Advantage

Guardian Guardian 480 Intrepid

Mini

Profile

Profile 480

**Rack Mount** 

**Top Mount** 

**Traditional** 

TrimLine

Water-Cooled



# Advantage Series Air Conditioners







The *Advantage Series* Air Conditioners are designed specifically for cooling electronic enclosures and can be used for both indoor and outdoor applications - right out of the box!

No more bulky unattractive weatherhoods. No more worries over what options to specify for outdoor applications.

Expertly designed and crafted, the *Advantage Series* boasts a stylish appearance with rounded edges, no visible hardware and a baked powder finish to blend easily with contemporary enclosure designs.

Servicability has been made easier by incorporating a "knock-down" sheetmetal