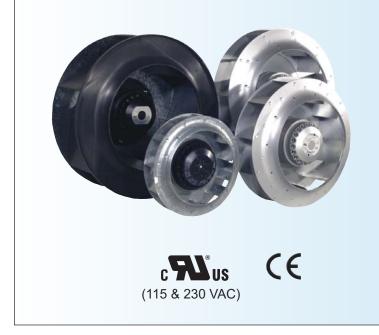

## **Motorized Impellers**

### **STANDARD FEATURES**

Low noise level CFM capacity 215 - 2070 Available in 115 or 230 VAC, 50/60Hz, 24 or 48 VDC Compact size Precision balanced External rotor design Precision ball-bearing motors Class F, thermally protected UL Recognized (115 & 230 VAC) CE Approved

Kooltronic *Motorized Impellers* are designed for applications with limited space, high airflow requirements and high static pressures. Constructed of either plastic or galvanized steel, these impellers have an external rotor design and ball bearing motors, and are available in 115 or 230 volt, 50/60Hz and 24 or 48 VDC. Kooltronic DC *Motorized Impellers* feature brushless motors that are both efficient and cost effective. With no brushes to replace, these impellers also have a longer life-span, offering a trouble-free, maintenance-free solution to electronics cooling. With noise levels as low as 52 dBa at 60 Hz and 48 dBa at 50 Hz, these are the quietest and most efficient impellers on the market today.

Kooltronic *Motorized Impellers* are suited for electronic cabinet cooling, air filtration and ventilation. This style of impeller adapts easily to a wide range of applications, and unique packaging is available to meet specialized requirements.