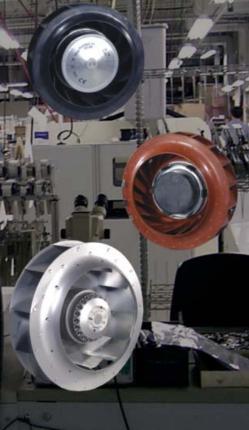

Kooltronic *Motorized Impellers* are designed for applications with limited space, high airflow requirements and high static pressures. Constructed of either plastic or galvanized steel, these impellers have an external rotor design and ball bearing motors, and are available in 115 or 230 volt, 50/60Hz and 24 or 48 VDC. Kooltronic DC *Motorized Impellers* feature brushless motors that are both efficient and cost effective. With no brushes to replace, these impellers also have a longer life-span, offering a trouble-free, maintenance-free solution to electronics cooling. With noise levels as low as 52 dBa at 60 Hz and 48 dBa at 50 Hz, these are the quietest and most efficient impellers on the market today.

Kooltronic *Motorized Impellers* are suited for electronic cabinet cooling, air filtration and ventilation. This style of impeller adapts easily to a wide range of applications, and unique packaging is available to meet specialized requirements.