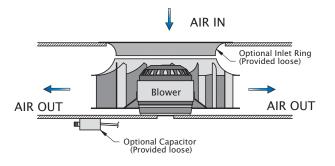

#### DC (24 & 48Volt)

Models Available from: 270 CFM to 714 CFM

Static Pressure Range: 1.78 to 2.58

Typical mounting for standard unit is shown above. Capacitor and Inlet Ring are customer-installed options.