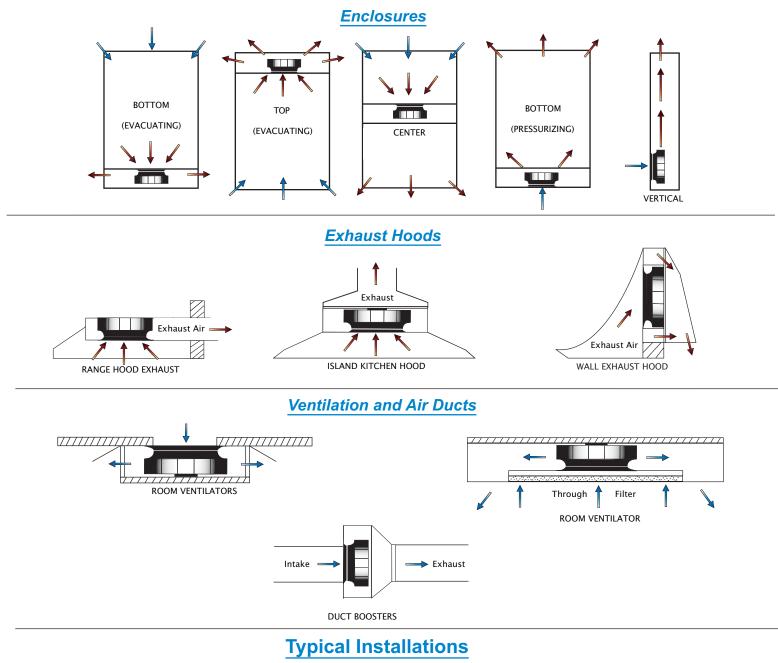

Kooltronic *Motorized Impellers* are suited for electronic cabinet cooling, air filtration and ventilation. This style of impeller adapts easily to a wide range of applications, and unique packaging is available to meet specialized requirements.

#### **IDEAL APPLICATIONS**

- Plant ventilation
- HVAC (clean room only)
- Material conveying systems
- Exhaust ventilation range hood, roof, wall exhaust
- Cooling cabinets and enclosures

- Process drying
- Boilers with forced draft