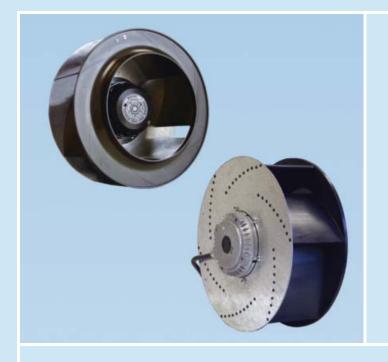

Kooltronic *Motorized Impellers* are designed for applications with limited space, high airflow requirements and high static pressures. Constructed of either plastic or galvanized steel, these impellers have an external rotor design and ball bearing motors, and are available in 115 or 230 volt, 50/60Hz and 24 or 48 VDC. Kooltronic DC *Motorized Impellers* feature brushless motors that are both efficient and cost effective. With no brushes to replace, these impellers also have a longer life-span, offering a trouble-free, maintenance-free solution to electronics cooling. With noise levels as low as 52 dBa at 60 Hz and 48 dBa at 50 Hz, these are the quietest and most efficient impellers on the market today.

Kooltronic *Motorized Impellers* are suited for electronic cabinet cooling, air filtration and ventilation. This style of impeller adapts easily to a wide range of applications, and unique packaging is available to meet specialized requirements.