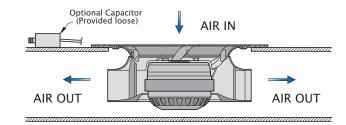

Typical mounting for inverted unit is shown above. Capacitor is a customer-installed option. Inlet Ring is factory installed, and mounting tolerances are not as critical as with customer-installed Inlet Ring.