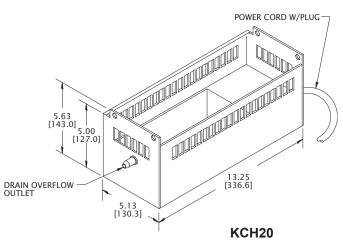

## KCH20 & KCH30 CONDENSATE EVAPORATOR KITS

## **UNIT APPLICATIONS**

KCH20 & K2CH20 for use on Kooltronic Micro-Mini Air Conditioners.

KCH30 & K2CH30 for use on Kooltronic Panel Mount Air Conditioners and Water-to Air Heat Exchangers.

### DRAWINGS

Dimensions, inches [mm], are for reference only and are subject to change.

KCH30

KCH30 mounted