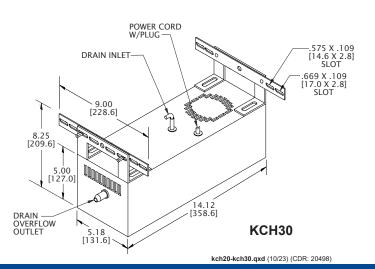

## KCH20 & KCH30 CONDENSATE EVAPORATOR KITS

## **UNIT APPLICATIONS**

KCH20 & K2CH20 for use on Kooltronic Micro-Mini Air Conditioners.

KCH30 & K2CH30 for use on Kooltronic Panel Mount Air Conditioners and Water-to Air Heat Exchangers.

### DRAWINGS

Dimensions, inches [mm], are for reference only and are subject to change.

KCH30

KCH30 mounted