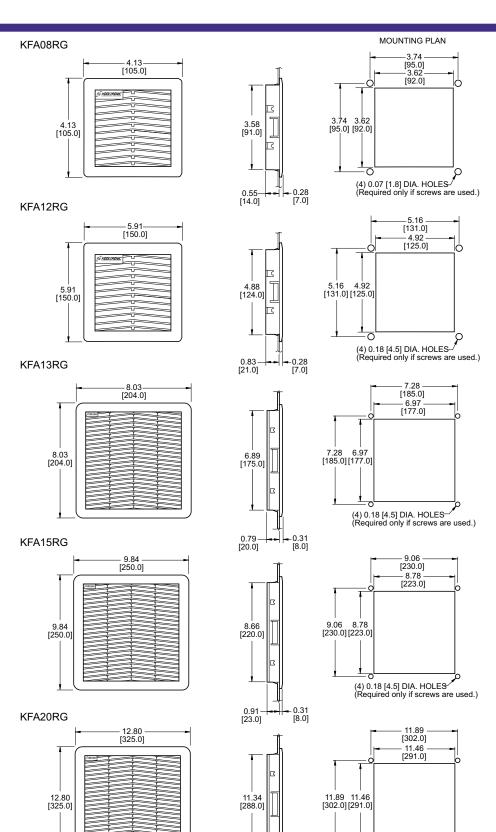

### **HOW TO ORDER**

Specify model number.

Dimensions, inches [metric], are for reference only and subject to change.

kfa.qxd 4/27/07

(4) 0.18 [4.5] DIA. HOLES—(Required only if screws are used.)