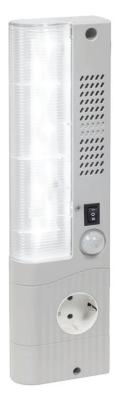

## COMPACT ENCLOSURE LAMP

The KSCL Compact Enclosure Lamp was designed for use in industrial enclosures and control cabinets. A strong magnet allows simple and quick installation and flexibility for various mounting positions.

## STANDARD FEATURES

Magnet or screw mounting Energy-saving lamp Integrated receptacle On/Off switch

| Model No.  | Voltage | Power                      |
|------------|---------|----------------------------|
| KSCL4/RMS  | 120 VAC | 4W (LED lighting element)  |
| K2SCL11/RS | 230 VAC | 11W (LED lighting element) |

## **TECHNICAL DATA**

Illuminant: LED
Luminosity: 560 Lm
Service life: 60000 hours

Radio interference

suppression grade: In compliance with VDE 0712 IEC 82

Switch: On /off light switch

Receptacle: AC 120V: US receptacle and protective cover